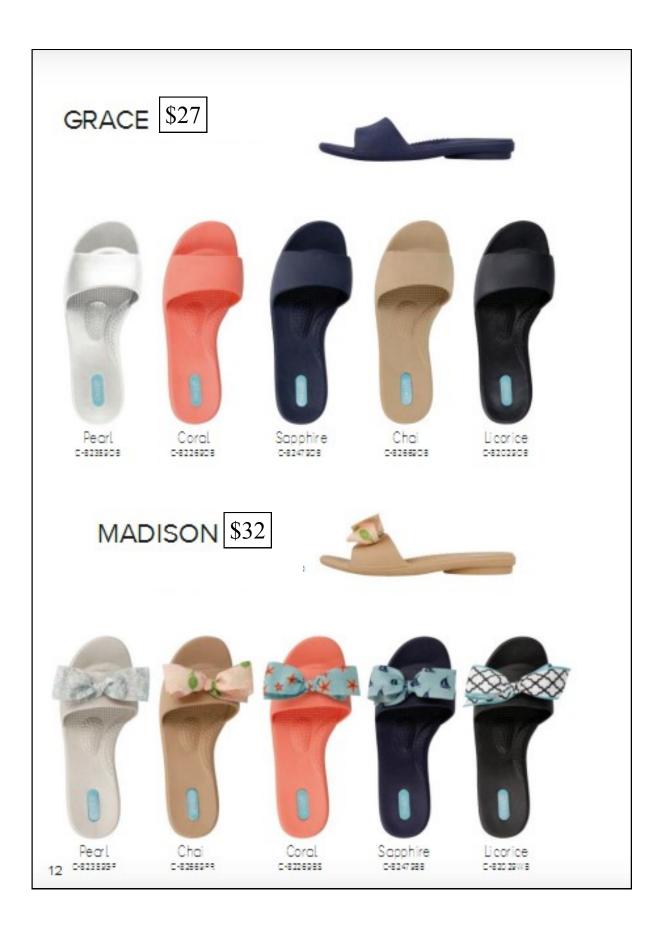

## Resort 2018





## Treat Your Feet

www.treatyourfeet.us



#### CONSTANCE \$32









HARPER \$34









Twilight c-48369HP

Licorice C-48029HA







#### SANDY \$32









HOLLY \$34









Licorice c-28029-0













PAULINE \$32









#### CARSON \$32





C-101030090BS



C-1010350908S







040106609083



040101709089



010104709085



Licarice C-10100 20 90 83









Salt C40/03009/5A



C-10102609/5A



Sea Glass C-10107209/5A



C-10106609GA

### LELANI \$40







C-10100209LE



Cord C-10102609UL



Sea Glass C-10/07209LL



C-10106609UL











NEPTUNE \$40





Toffee c-1010170 gk P



Sapphire



Licorice c-10100209NE













ESTEE

\$40

























Pearl C-38399KA



C-38669KA



Licarice C-38029KA



# ~Unlike bathing suits ~ flip-flops fit year after!