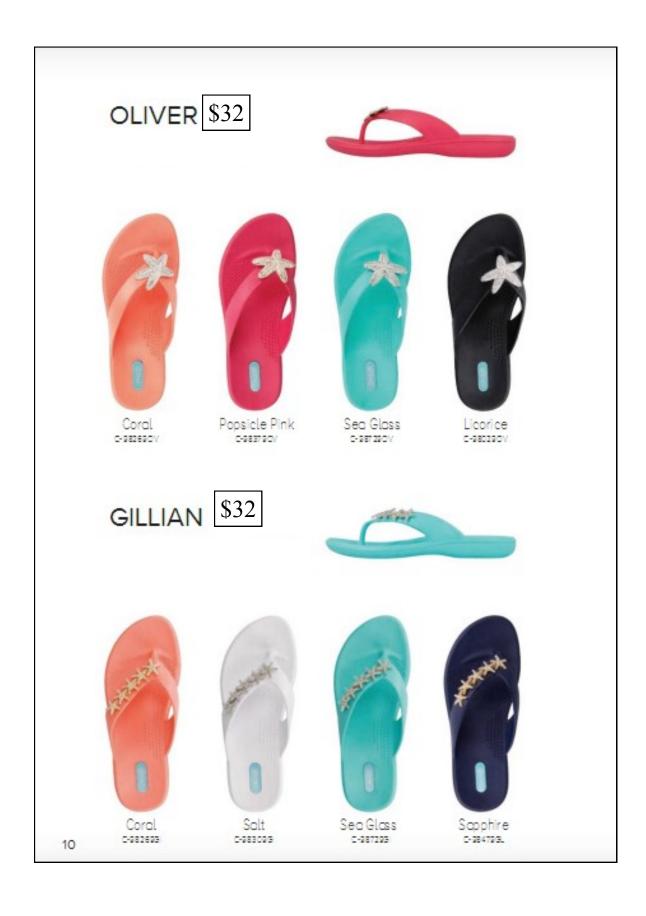

## Resort 2018





## Treat Your Feet

www.treatyourfeet.us



#### CONSTANCE \$32









HARPER \$34









Twilight c-48369HP

Licorice C-48029HA







#### SANDY \$32









HOLLY \$34









Licorice c-28029-0













PAULINE \$32









#### CARSON \$32





C-101030090BS



C-1010350908S







040106609083



040101709089



010104709085



Licarice C-10100 20 90 83









Salt C40/03009/5A



C-10102609/5A



Sea Glass C-10107209/5A



C-10106609GA

### LELANI \$40







C-10100209LE



Cord C-10102609UL



Sea Glass C-10/07209LL



C-10106609UL











NEPTUNE \$40





Toffee c-1010170 gk P



Sapphire



Licorice c-10100209NE













ESTEE

\$40

























Pearl C-38399KA



C-38669KA



Licarice C-38029KA



# ~Unlike bathing suits ~ flip-flops fit year after!