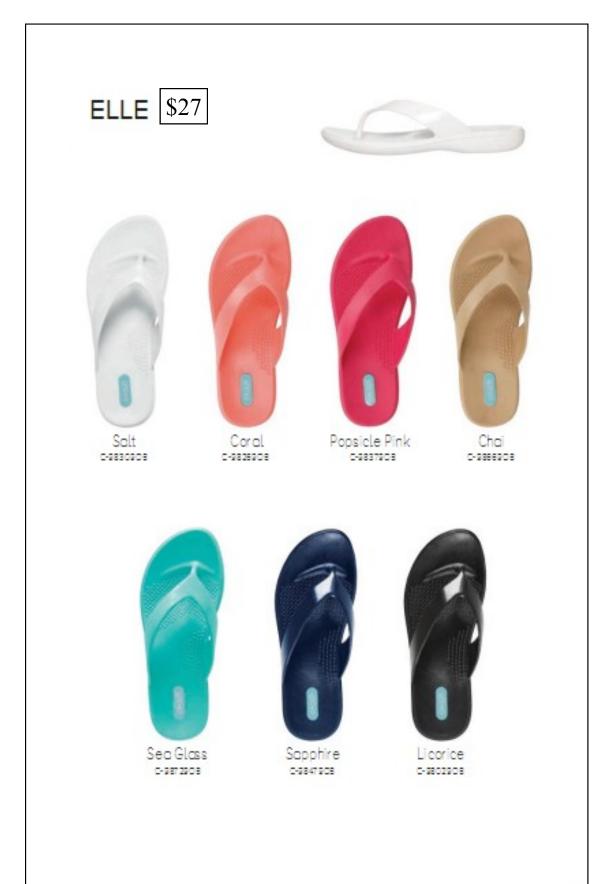

## Resort 2018





## Treat Your Feet

www.treatyourfeet.us



#### CONSTANCE \$32









HARPER \$34









Twilight c-48369HP

Licorice C-48029HA







#### SANDY \$32









HOLLY \$34









Licorice c-28029-0













PAULINE \$32









#### CARSON \$32





C-101030090BS



C-1010350908S







040106609083



040101709089



010104709085



Licarice C-10100 20 90 83









Salt C40/03009/5A



C-10102609/5A



Sea Glass C-10107209/5A



C-10106609GA

### LELANI \$40







C-10100209LE



Cord C-10102609UL



Sea Glass C-10/07209LL



C-10106609UL











NEPTUNE \$40





Toffee c-1010170 gk P



Sapphire



Licorice c-10100209NE













ESTEE

\$40

























Pearl C-38399KA



C-38669KA



Licarice C-38029KA



# ~Unlike bathing suits ~ flip-flops fit year after!