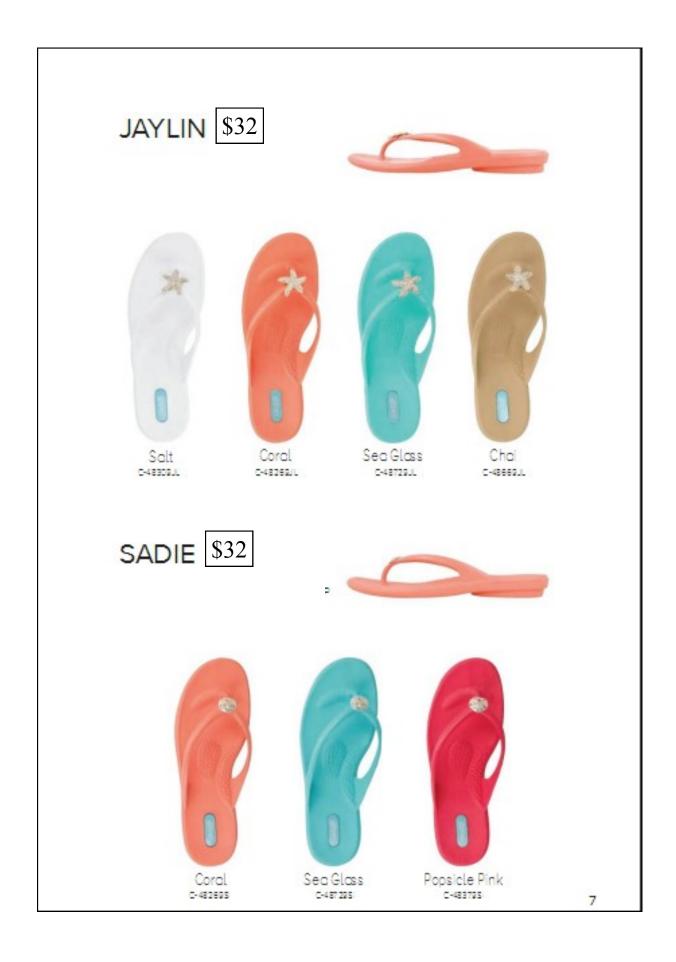

## Resort 2018





## Treat Your Feet

www.treatyourfeet.us



#### CONSTANCE \$32









HARPER \$34









Twilight c-48369HP

Licorice C-48029HA







#### SANDY \$32









HOLLY \$34









Licorice c-28029-0













PAULINE \$32









#### CARSON \$32





C-101030090BS



C-1010350908S







040106609083



040101709089



010104709085



Licarice C-10100 20 90 83









Salt C40/03009/5A



C-10102609/5A



Sea Glass C-10107209/5A



C-10106609GA

### LELANI \$40







C-10100209LE



Cord C-10102609UL



Sea Glass C-10/07209LL



C-10106609UL











NEPTUNE \$40





Toffee c-1010170 gk P



Sapphire



Licorice c-10100209NE













ESTEE

\$40

























Pearl C-38399KA



C-38669KA



Licarice C-38029KA



# ~Unlike bathing suits ~ flip-flops fit year after!