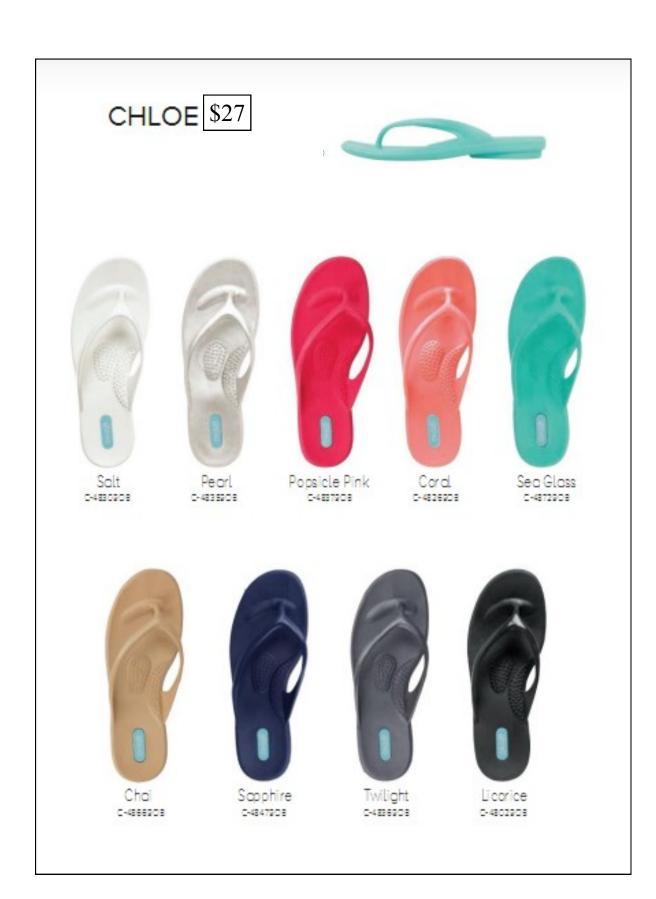

## Resort 2018





## Treat Your Feet

www.treatyourfeet.us



#### CONSTANCE \$32









HARPER \$34









Twilight c-48369HP

Licorice C-48029HA







#### SANDY \$32









HOLLY \$34









Licorice c-28029-0













PAULINE \$32









#### CARSON \$32





C-101030090BS



C-1010350908S







040106609083



040101709089



010104709085



Licarice C-10100 20 90 83









Salt C40/03009/5A



C-10102609/5A



Sea Glass C-10107209/5A



C-10106609GA

### LELANI \$40







C-10100209LE



Cord C-10102609UL



Sea Glass C-10/07209LL



C-10106609UL











NEPTUNE \$40





Toffee c-1010170 gk P



Sapphire



Licorice c-10100209NE













ESTEE

\$40

























Pearl C-38399KA



C-38669KA



Licarice C-38029KA



# ~Unlike bathing suits ~ flip-flops fit year after!